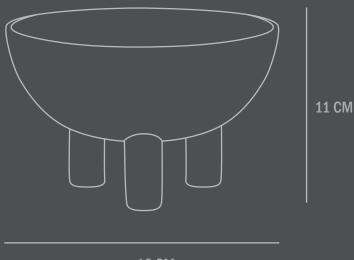

**Care instructions:** 

Use a soft dry cloth to clean the product.

Do not use household cleaners.

Not waterproof

Dimensions: L16 / W16 / H11 CM

Country of origin: CN

Product weight: 0,50 Kg

Packaging: