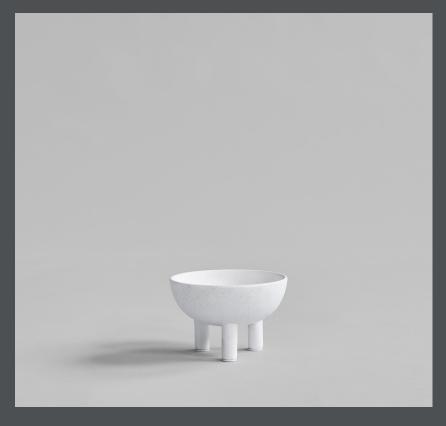

## **DUCK BOWL BIG**

Reminiscent of little, individual three-legged characters or friendly creatures, the Duck series is a playful and exuberant addition to more minimalist series of treys, vases, bowls, pots, jars and plates in a modern interior.

Yet, true to the design manifest of 101 Copenhagen, the collection is held in natural colours to fit into the Scandinavian home. Duck comes in various shapes, sizes and colours - like individual family members gathered around a table.

As it is a hand glazed natural product, the colours may vary slightly.

Designed by Nicolaj Nøddesbo & Tommy Hyldahl.

**Product no: 221015** 

Type: Bowl - Indoor

**Colour: Bone White** 

**Material: Ceramic** 